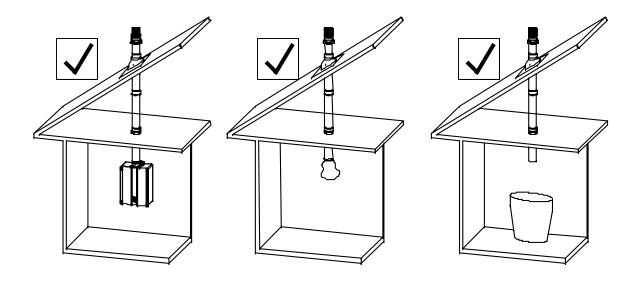

• **DO NOT** Leave the appliance end of the vent assembly exposed inside the building or structure.

- **DO** Install the appliance.
- **DO** protect the building or structure by placing a container or plastic bag below the appliance end of the vent assembly if the appliance is not installed immediately after the vent system installation.