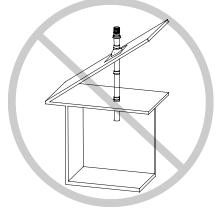

• **DO NOT** Leave the appliance end of the vent assembly exposed inside the building or structure.

- **DO** Install the appliance.
- **DO** protect the building or structure by placing a container or plastic bag below the appliance end of the vent assembly if the appliance is not installed immediately after the vent system installation.